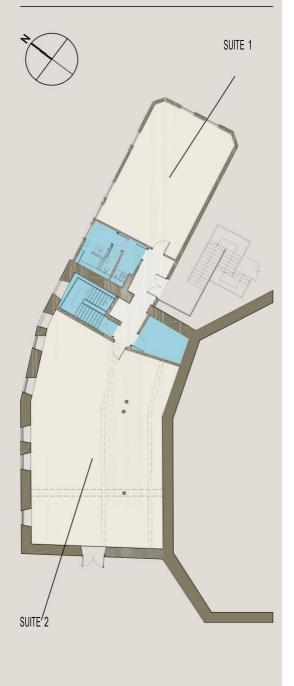

The subjects comprise of two open plan parts.

1A Belford Road is a self-contained open plan office.

#### **FLOORPLANS**

The subjects are accessed by way of an external stair on Belford Road. It is comprised of two open plan suites which can be let separately or as a whole.