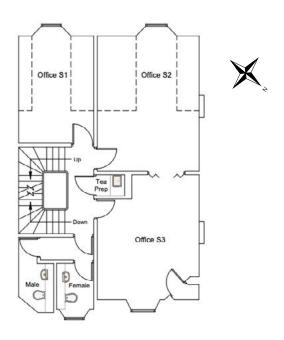

# **Description**

The 2nd floor of 28 Stafford Street of a mid-terraced Georgian townhouse. The property, which is in very good condition, benefiting from:

Category 5 data cabling

LED lighting

Gas central heating

# **Accommodation**

The property has been measured in accordance with the RICS Code of Measuring Practice (6th Edition) and extends to a net internal area of 51 sq m (548 sq ft).