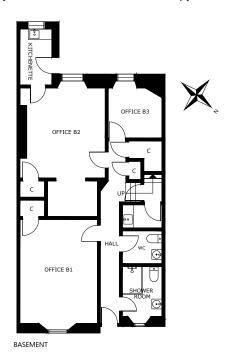

## **Accommodation**

The property has been measured in accordance with the RICS Code of Measuring Practice (6th Edition) and extends to a net internal area of 51.04 sq m (549 sq ft).

## **Description**

28A Stafford Street comprises the Lower Ground Floor of a mid-terraced Georgian townhouse. The property, which is in very good condition, benefits from:

Category 5 data cabling

LED lighting