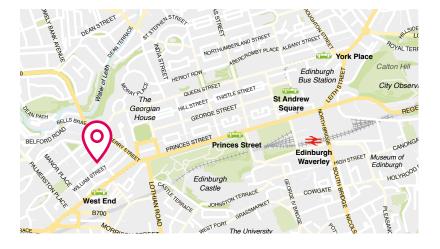

## Location

28A Stafford Street is located in the West End, just off Melville Street, in the heart of Edinburgh's traditional commercial business district. The property has excellent access to local amenities and transport links around the City. Haymarket Railway Station is within a short walking distance from the property and there are a large number of bus routes and a Tram Halt departing from the nearby Shandwick Place.

Find on Google  $\rightarrow$ 